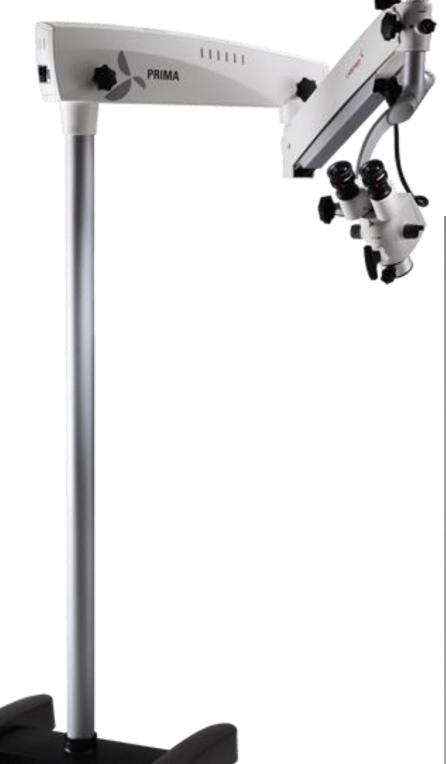

## **PRIMA ENT Microscope**

Binocular Tube: 90° Binoculars. Optional 0-210° tiltable head

**Eyepieces:** WF 10X/18 mm with eye guards and dioptre lock mechanism. Optional: WF 12.5X/18 mm. Dioptre adjustment ±5 mm with dioptre lock

Objective: f=250 mm. Optional: f=400mm, variable focal length

from 287-487, WD 200-400mm

Magnichanger: 5 step (0.4X, 0.6X, 1.0X, 1.6X, 2.5X).

**Magnification:** 10X Eyepieces (2.7X, 4.1X, 6.8X, 10.9X, 17X)

12.5X Eyepieces (3.4X, 5.1X, 8.5X, 13.6X, 21.3X)

**Vertical Movement of Arm:** 500 mm, power saving feature with light cut-off at park position

Built-in Filters: Yellow, Green

Fine Focus: Manual, through objective adjustment knob

Optional: Motorized, range 40 mm

**Light Source:** 50 watt LED with 100K LUX

Optional Accessories: Beam Splitters (Straight, Inclined), Range of Camera Adaptors, 6MP HD Camera with 30 fps (@1080p), Rotoplate, Double Iris, Assistant Binoculors