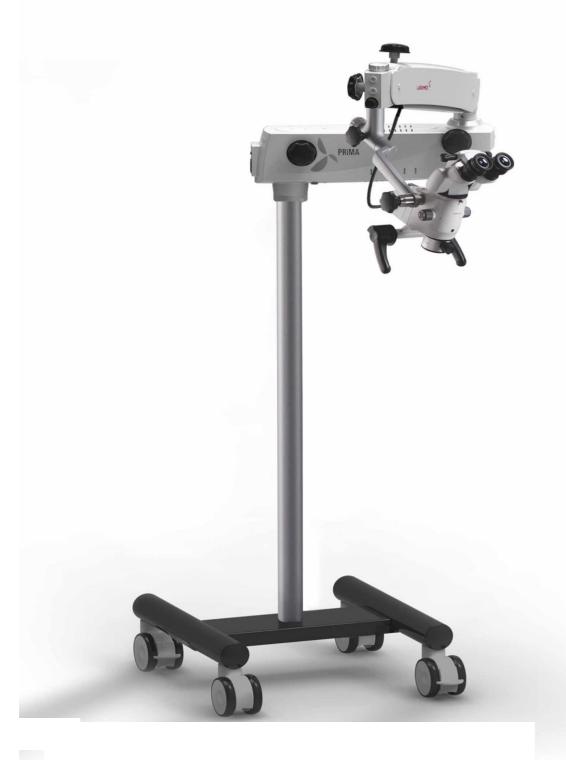

## PRIMA ENT Mu Microscope

Binocular Tube: 90° Binoculars. Optional 0-210° tiltable head

**Eyepieces:** WF 10X/18 mm with eye guards and dioptre lock mechanism. Optional: WF 12.5X/18 mm. Dioptre adjustment ±5 mm with dioptre lock

**Objective:** f=250 mm with objective lens protector. Optional: f=400mm, variable focal length from 287-487, WD 200-400mm

**Magnichanger:** 3 step (0.6X, 1.0X, 1.6X).

Magnification: 10X Eyepieces (4.1X, 6.8X, 10.9X) 12.5X

Eyepieces (5.1X, 8.5X, 13.6X)

Vertical Movement of Arm: 500 mm, power saving feature with light cut-off at park position

Built-in Filters: Yellow, Green

Fine Focus: Manual, through objective adjustment knob

Optional: Motorized, range 40 mm

**Light Source:** 50 watt LED with 80K LUX

Optional Accessories: Beam Splitters (Straight, Inclined), Range of Camera Adaptors, 6MP HD Camera with 30 fps (@1080p), Rotoplate, Double Iris, Assistant Binoculors