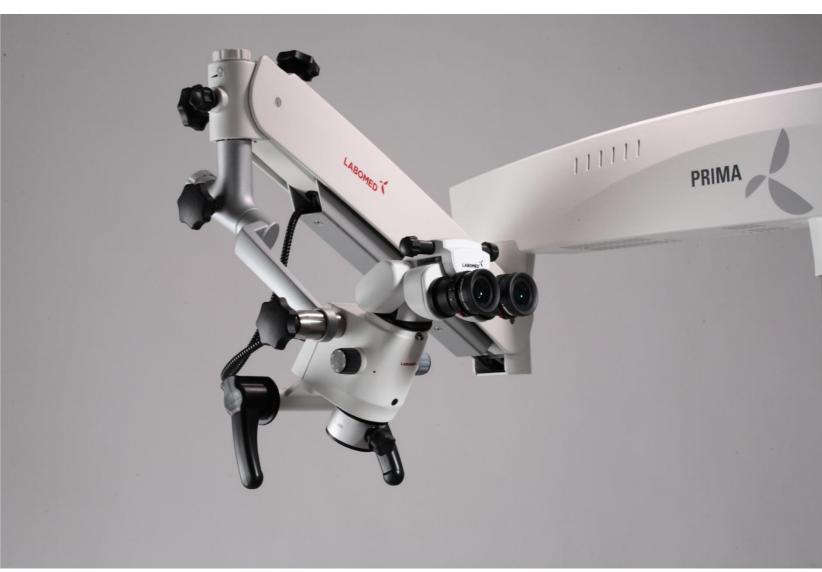

## **PRIMA ENT Microscope**

Binocular Tube: 90° Binoculars. Optional 0-210° tiltable head

**Eyepieces:** WF 10X/18 mm with eye guards and dioptre lock mechanism. Optional: WF 12.5X/18 mm. Dioptre adjustment ±5 mm with dioptre lock

Objective: f=250 mm. Optional: f=400mm, variable focal length

from 287-487, WD 200-400mm

Magnichanger: 5 step (0.4X, 0.6X, 1.0X, 1.6X, 2.5X).

**Magnification:** 10X Eyepieces (2.7X, 4.1X, 6.8X, 10.9X, 17X)

12.5X Eyepieces (3.4X, 5.1X, 8.5X, 13.6X, 21.3X)

**Vertical Movement of Arm:** 500 mm, power saving feature with light cut-off at park position

Built-in Filters: Yellow, Green

Fine Focus: Manual, through objective adjustment knob

Optional: Motorized, range 40 mm

**Light Source:** 50 watt LED with 100K LUX

Optional Accessories: Beam Splitters (Straight, Inclined), Range of Camera Adaptors, 6MP HD Camera with 30 fps (@1080p), Rotoplate, Double Iris, Assistant Binoculors