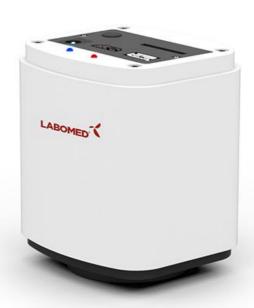

ck

**Objective:** f=250 mm with objective lens protector. Optional: f=400mm, variable focal length from 287-487, WD 200-400mm

**Magnichanger:** 3 step (0.6X, 1.0X, 1.6X).

Magnification: 10X Eyepieces (4.1X, 6.8X, 10.9X) 12.5X

Eyepieces (5.1X, 8.5X, 13.6X)

Vertical Movement of Arm: 500 mm, power saving feature with light cut-off at park position

Built-in Filters: Yellow, Green

Fine Focus: Manual, through objective adjustment knob

Optional: Motorized, range 40 mm

**Light Source:** 50 watt LED with 80K LUX

Optional Accessories: Beam Splitters (Straight, Inclined), Range of Camera Adaptors, 6MP HD Camera with 30 fps (@1080p), Rotoplate, Double Iris, Assistant Binoculors



**Double Beam Splitter** 



**Double Iris Diaphragm** 

## **Microscope Accessories**



**Camera Adaptors** 



**Vega HD Camera**