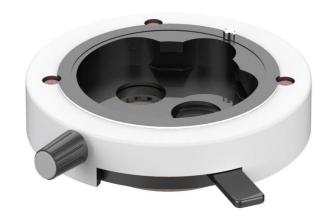

re lock mechanism. Optional: WF 12.5X/18 mm. Dioptre adjustment ±5 mm with dioptre lock

**Objective:** f=250 mm with objective lens protector. Optional: f=400mm, variable focal length from 287-487, WD 200-400mm

**Magnichanger:** 3 step (0.6X, 1.0X, 1.6X).

Magnification: 10X Eyepieces (4.1X, 6.8X, 10.9X) 12.5X

Eyepieces (5.1X, 8.5X, 13.6X)

Vertical Movement of Arm: 500 mm, power saving feature with light cut-off at park position

Built-in Filters: Yellow, Green

Fine Focus: Manual, through objective adjustment knob

Optional: Motorized, range 40 mm

**Light Source:** 50 watt LED with 80K LUX

Optional Accessories: Beam Splitters (Straight, Inclined), Range of Camera Adaptors, 6MP HD Camera with 30 fps (@1080p), Rotoplate, Double Iris, Assistant Binoculors



**Double Beam Splitter** 



**Double Iris Diaphragm** 

## **Microscope Accessories**



**Camera Adaptors** 



**Vega HD Camera**