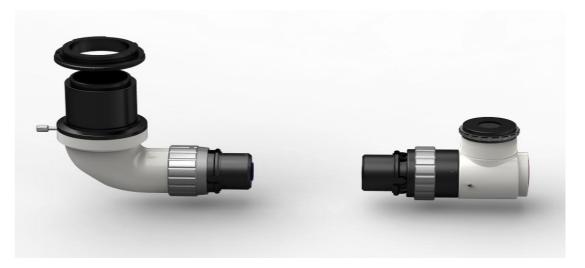

nt ±5 mm with dioptre lock

**Objective:** f=250 mm with objective lens protector. Optional: f=400mm, variable focal length from 287-487, WD 200-400mm

**Magnichanger:** 3 step (0.6X, 1.0X, 1.6X).

Magnification: 10X Eyepieces (4.1X, 6.8X, 10.9X) 12.5X

Eyepieces (5.1X, 8.5X, 13.6X)

Vertical Movement of Arm: 500 mm, power saving feature with light cut-off at park position

Built-in Filters: Yellow, Green

Fine Focus: Manual, through objective adjustment knob

Optional: Motorized, range 40 mm

**Light Source:** 50 watt LED with 80K LUX

Optional Accessories: Beam Splitters (Straight, Inclined), Range of Camera Adaptors, 6MP HD Camera with 30 fps (@1080p), Rotoplate, Double Iris, Assistant Binoculors



**Double Beam Splitter** 



**Double Iris Diaphragm** 

## **Microscope Accessories**



**Camera Adaptors** 



**Vega HD Camera**