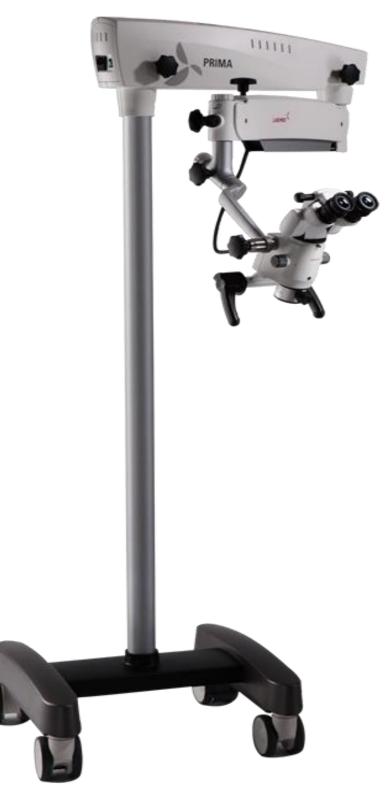

## PRIMA ENT Mu Microscope

Binocular Tube: 90° Binoculars. Optional 0-210° tiltable head

**Eyepieces:** WF 10X/18 mm with eye guards and dioptre lock mechanism. Optional: WF 12.5X/18 mm. Dioptre adjustment ±5 mm with dioptre lock

**Objective:** f=250 mm with objective lens protector. Optional: f=400mm, variable focal length from 287-487, WD 200-400mm

**Magnichanger:** 3 step (0.6X, 1.0X, 1.6X).

Magnification: 10X Eyepieces (4.1X, 6.8X, 10.9X) 12.5X

Eyepieces (5.1X, 8.5X, 13.6X)

Vertical Movement of Arm: 500 mm, power saving feature with light cut-off at park position

Built-in Filters: Yellow, Green

Fine Focus: Manual, through objective adjustment knob

Optional: Motorized, range 40 mm

**Light Source:** 50 watt LED with 80K LUX

Optional Accessories: Beam Splitters (Straight, Inclined), Range of Camera Adaptors, 6MP HD Camera with 30 fps (@1080p), Rotoplate, Double Iris, Assistant Binoculors